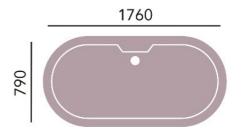

**Dimensions for Fitting:** 1760 (L) mm, 790 (W) mm, 610 (H) mm

Weight: 39Kg
Overflow to Waste: 390mm
Water Capacity: 205 litres