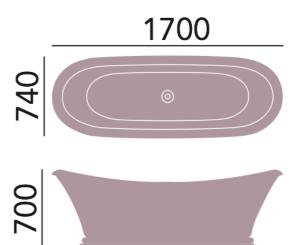

## **Product** Specification

**Product Code: BORFSW00** Finish: White

**Product Type:** Contemporary

**Construction:** Cast Acrylic & designed to conform to BS4305-1 & BS4305-2

1700 (L) mm, 740 (W) mm, 700 (H) mm **Dimensions for Fitting:** 

Weight: 60Kg 370mm Overflow to Waste: **Water Capacity:** 190 litres