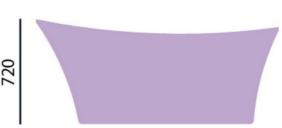

BS4305-1 & BS4305-2

**Dimensions:** Height: 720mm Width: 745 Length: 1710

Weight: 50Kg

Water Capacity: 160ltr

Copper Effect Pictured

1710