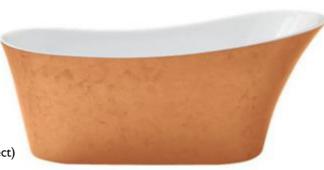

## **Product** Specification

BHOFS00COP (Copper Effect)

Product Codes & Finishes: BHOFS00GLD (Gold Effect)

BHOFS00STL (Stainless Steel Effect)

**Product Type:** Classic

Construction: Cast Acrylic & designed to conform to

BS4305-1 & BS4305-2

**Dimensions:** Height: 720mm Width: 745 Length: 1710

Weight: 50Kg

Water Capacity: 160ltr

Copper Effect Pictured

1710