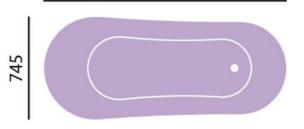

BS4305-1 & BS4305-2

**Dimensions:** Height: 720mm Width: 745 Length: 1710

Weight: 50Kg

Water Capacity: 160ltr

Copper Effect Pictured

1710