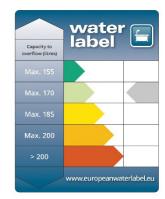

BS4305-1 & BS4305-2

**Dimensions:** Height: 720mm Width: 745 Length: 1710

Weight: 50Kg

Water Capacity: 160ltr

Copper Effect Pictured

1710