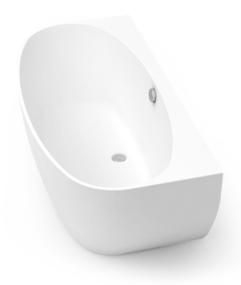

#### Features:

 $\label{thm:posterior} Variable\ profile\ edge\ -\ back\ to\ wall\ bath\ with\ chrome\ twist\ overflow\ and\ pop\ up\ waste} \\ Manufactured\ using\ 100\ Lucite^{\bowtie}\ acrylic\ material\ complete\ with\ Lifetime\ guarantee}$ 

#### Dimensions:

1700mm × 800mm × 580mm LxWxH