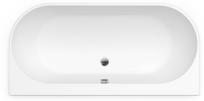

#### Features:

 $\label{thm:posterior} Variable\ profile\ edge\ -\ back\ to\ wall\ bath\ with\ chrome\ twist\ overflow\ and\ pop\ up\ waste} \\ Manufactured\ using\ 100\ Lucite^{\bowtie}\ acrylic\ material\ complete\ with\ Lifetime\ guarantee}$ 

#### Dimensions:

1700mm × 800mm × 580mm LxWxH