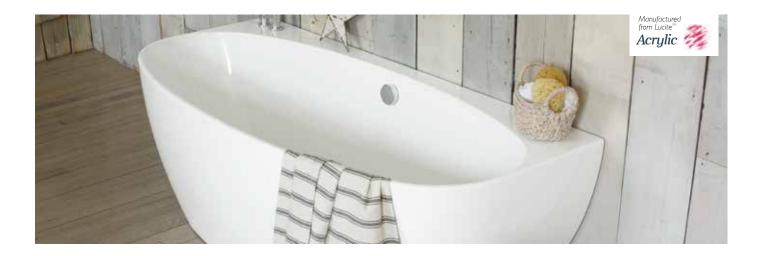

#### Features:

 $\label{thm:posterior} Variable\ profile\ edge\ -\ back\ to\ wall\ bath\ with\ chrome\ twist\ overflow\ and\ pop\ up\ waste} \\ Manufactured\ using\ 100\ Lucite^{\bowtie}\ acrylic\ material\ complete\ with\ Lifetime\ guarantee}$ 