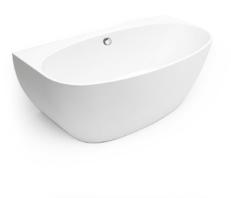

#### Features:

 $\label{thm:posterior} Variable\ profile\ edge\ -\ back\ to\ wall\ bath\ with\ chrome\ twist\ overflow\ and\ pop\ up\ waste} \\ Manufactured\ using\ 100\ Lucite^{\bowtie}\ acrylic\ material\ complete\ with\ Lifetime\ guarantee}$ 