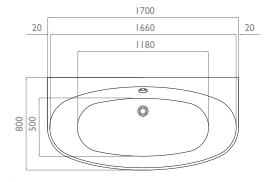

1700- Specification



## Dimensions:









## Fill information:



Ltrs Kgs
265 | 316 Note:
132 | 183 Minimum proving

0 | 57

Minimum installation void required for trap and waste is Omm below floor level.

#### Features:

 $\label{thm:posterior} Variable\ profile\ edge\ -\ back\ to\ wall\ bath\ with\ chrome\ twist\ overflow\ and\ pop\ up\ waste} \\ Manufactured\ using\ 100\ Lucite^{\bowtie}\ acrylic\ material\ complete\ with\ Lifetime\ guarantee}$ 

#### Dimensions:

1700mm × 800mm × 580mm LxWxH

# Further Info:

Full specifications, fitting instructions and 3D data files are available as PDF's and SKP files online. Other information for architects, specifiers an interior designers available on request.

## Weight:

Gross 60kg - Net 51kg

# Goes well with:

**Roca**<sup>™</sup> Meridian-N, Chroma. **Duravit**<sup>™</sup> St