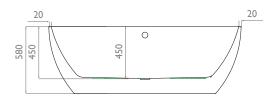

1700- Specification



## Dimensions:









## Fill information:



Ltrs Kgs
265 | 316 Note:
132 | 183 Minimum proving

0 | 57

Minimum installation void required for trap and waste is Omm below floor level.

#### Features:

 $\label{thm:posterior} Variable\ profile\ edge\ -\ back\ to\ wall\ bath\ with\ chrome\ twist\ overflow\ and\ pop\ up\ waste} \\ Manufactured\ using\ 100\ Lucite^{\bowtie}\ acrylic\ material\ complete\ with\ Lifetime\ guarantee}$ 

#### Dimensions:

1700mm × 800mm × 580mm LxWxH

# Further Info:

Full specifications, fitting instructions and 3D data files are available as PDF's and SKP files online. Other information for architects, specifiers an interior designers available on request.

## Weight:

Gross 60kg - Net 51kg

# Goes well with:

**Roca**<sup>™</sup> Meridian-N, Chroma. **Duravit**<sup>™</sup>