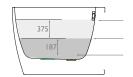

## Fill information:

Ltrs Kgs
265 | 316 Note:
132 | 183 Minimum proving

0 | 57

Minimum installation void required for trap and waste is Omm below floor level.