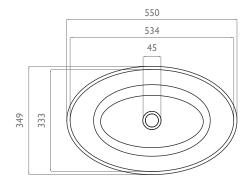

#### Dimensions:





# Features:

8mm edge thickness - central waste countertop basin - manufactured from DQ Cast natural stone - finished in "infinity" matt white - lifetime guarantee.

# Dimensions:

550 x349x125mm LxWxH

# Further Info:

Full specifications, fitting instructions and 3D data files are available as PDF's and SKP files online. Other information for architects, specifiers an interior designers available on request.

# Weight:

Gross 10kg - Net 8kg

# Freestanding Bath also available:

Waters Baths Ellipse freestanding bath.



We strongly reccomend this product is fitted by a suitably qualified professional. We can not be held responsible for incorrect installation

Dimensions may vary due to the baths handmade nature As our baths are made from natural stone, maintenance will be regired to en