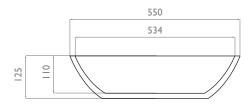

#### Dimensions:





# Features:

8mm edge thickness - central waste countertop basin - manufactured from DQ Cast natural stone - finished in "infinity" matt white - lifetime guarantee.

# Dimensions:

550 x349x125mm LxWxH

# Further Info:

Full specifications, fitting instructions and 3D data files are available as PDF's and SKP files online. Other information for architects, specifiers an interior designers available on request.

# Weight:

Gross 10kg - Net 8kg

# Freestanding Bath also available:

Waters Baths Ellipse freestanding bath.



We strongly reccomend this product is fitted by a suitably qualified professional. We can not be held responsible for incorrect installation

Dimensions may vary due to the baths handmade nature As our baths are made from natural stone, maintenance will be regired to