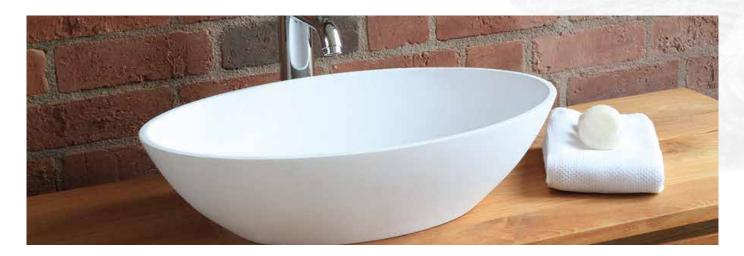

# Features:

8mm edge thickness - central waste countertop basin - manufactured from DQ Cast natural stone - finished in "infinity" matt white - lifetime guarantee.

# Dimensions:

550 x349x125mm LxWxH