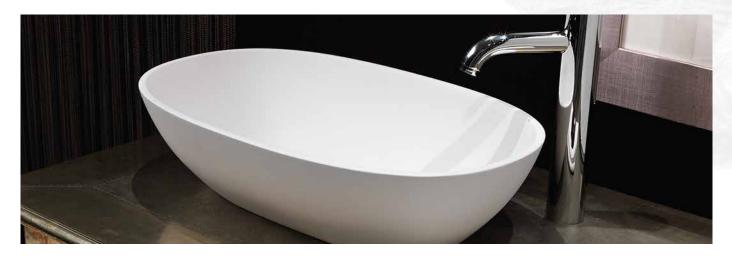

## Dawn - Basin 550mm - Specification

Dimensions:

NB: We strongly reccomend this product is fitted by a suitably qualified professional. We can not be held responsible for incorrect installation Dimensions may vary due to the baths handmade nature As our baths are made from natural stone, maintenance will be reqired to ensure its longevity

## Features:

10mm edge thickness - central waste countertop basin - manufactured from DQ Cast natural stone - finished in "infinity" matt white - lifetime guarantee.

Dimensions: 550 x350x125mm LxWxH