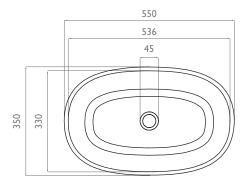

## Dawn - Basin 550mm - Specification

Dimensions:

NB: We strongly reccomend this product is fitted by a suitably qualified professional. We can not be held responsible for incorrect installation Dimensions may vary due to the baths handmade nature As our baths are made from natural stone, maintenance will be reqired to ensure its longevity

## Features:

10mm edge thickness - central waste countertop basin - manufactured from DQ Cast natural stone - finished in "infinity" matt white - lifetime guarantee.

Dimensions: 550 x350x125mm LxWxH