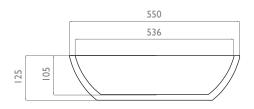

## Dawn - Basin 550mm - Specification

Dimensions:

NB: We strongly reccomend this product is fitted by a suitably qualified professional. We can not be held responsible for incorrect installation Dimensions may vary due to the baths handmade nature As our baths are made from natural stone, maintenance will be reqired to ensure its longevity

## Features:

10mm edge thickness - central waste countertop basin - manufactured from DQ Cast natural stone - finished in "infinity" matt white - lifetime guarantee.

Dimensions: 550 x350x125mm LxWxH