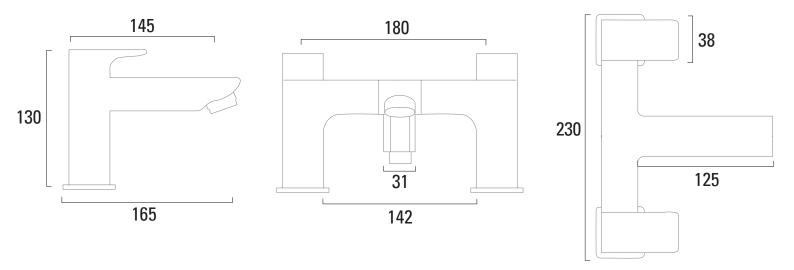

# ROPER RHODES®

Elate Bath Filler - T243202

| No. | Description       | Code          | Fixings Included   |
|-----|-------------------|---------------|--------------------|
| 1   | Elate Bath Filler | T243202       | YES                |
|     |                   |               |                    |
|     |                   | Min Pressure: | 0.3bar             |
|     |                   | 0.2bar        | 12.35 litres / min |
|     | The               | 0.3bar        | 13.4 litres / min  |
|     |                   | 0.5bar        | 17.2 litres / min  |
|     |                   | 1bar          | 25.2 litres / min  |
|     |                   |               |                    |

### Dimensions - TR1019

Diagrams not to scale. All dimensions in mm (tolerance of +/-5mm)

\*Dimensions are subject to change, customers are advised to measure actual product before commencing installation.