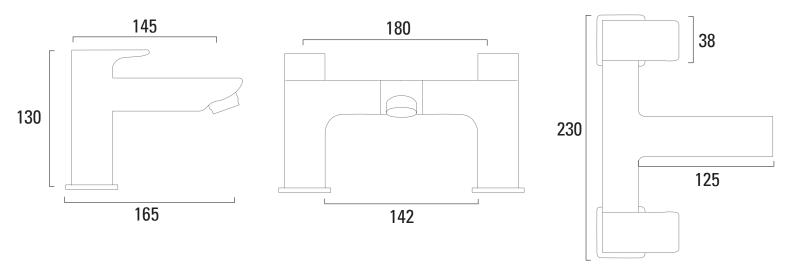

ata Sheet

# ROPER RHODES®

Elate Bath Filler - T243202

| No. | Description       | Code          | Fixings Included   |
|-----|-------------------|---------------|--------------------|
| 1   | Elate Bath Filler | T243202       | YES                |
|     |                   |               |                    |
|     |                   | Min Pressure: | 0.3bar             |
|     |                   | 0.2bar        | 12.35 litres / min |
|     | The               | 0.3bar        | 13.4 litres / min  |
|     |                   | 0.5bar        | 17.2 litres / min  |
|     |                   | 1bar          | 25.2 litres / min  |
|     |                   |               |                    |

### Dimensions - TR1019

Diagrams not to scale. All dimensions in mm (tolerance of +/-5mm)



\*Dimensions are subject to change, customers are advised to measure actual product before commencing installation.

#### FAQs

Does the tap come fitted with an aerator? Yes, the aerator comes pre-installed but can be replaced.

What size plumbing fittings are needed for the threaded legs? This product will work with standard 3/4" plumbing fittings.

### Technical Data Sheet

# ROPER RHODES<sup>®</sup>

Elate Bath Shower Mixer - T244202

| No. | Description             | Code          | Fixings Included  |
|-----|-------------------------|---------------|-------------------|
| 1   | Elate Bath Shower Mixer | T244202       | YES               |
|     |                         |               |                   |
|     |                         | Min Pressure: | 0.3bar            |
|