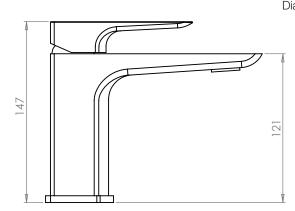

### Dimensions - T241102

\*Dimensions are subject to change, customers are advised to measure actual product before commencing installation.