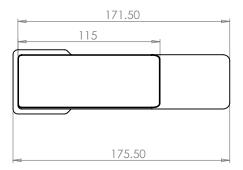

### Dimensions - TR1019

Diagrams not to scale. All dimensions in mm (tolerance of +/-5mm)

\*Dimensions are subject to change, customers are advised to measure actual product before commencing installation.