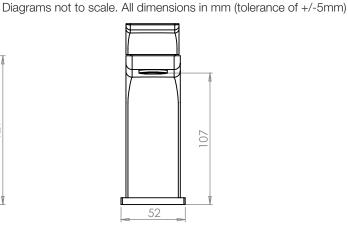

#### Dimensions - T244202

Diagrams not to scale. All dimensions in mm (tolerance of +/-5mm)

\*Dimensions are subject to change, customers are advised to measure actual product before commencing installation.