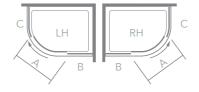

#### Configuration

- A: Opening size can be adjusted to your requirements
- B: Straight Panel C: Curved Panel
- All sizes suit 550mm radius tray.

Note: Curved Panels 8mm glass.

| A<br>Min-Max | В                                        | С                                                    |
|--------------|------------------------------------------|------------------------------------------------------|
| 435-340      | 435                                      | 520                                                  |
| 435-340      | 635                                      | 520                                                  |
| 485-390      | 635                                      | 570                                                  |
| 435-340      | 835                                      | 520                                                  |
|              | Min-Max<br>435-340<br>435-340<br>485-390 | Min-Max<br>435-340 435<br>435-340 635<br>485-390 635 |