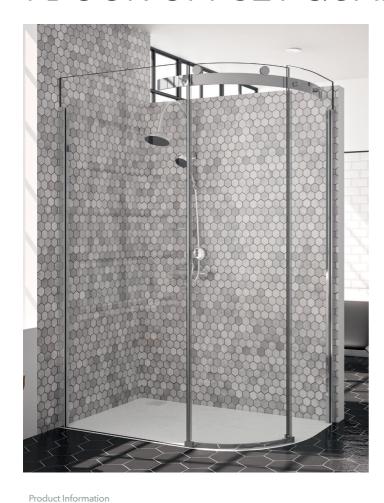

## 1 DOOR OFFSET QUADRANT

#### FEATURES & BENEFITS

- Eyelet handle with chrome eyelet option and circular filler plate option
- Extra smooth roller action for quiet closing
- This door is handed
- Wetroom compatible